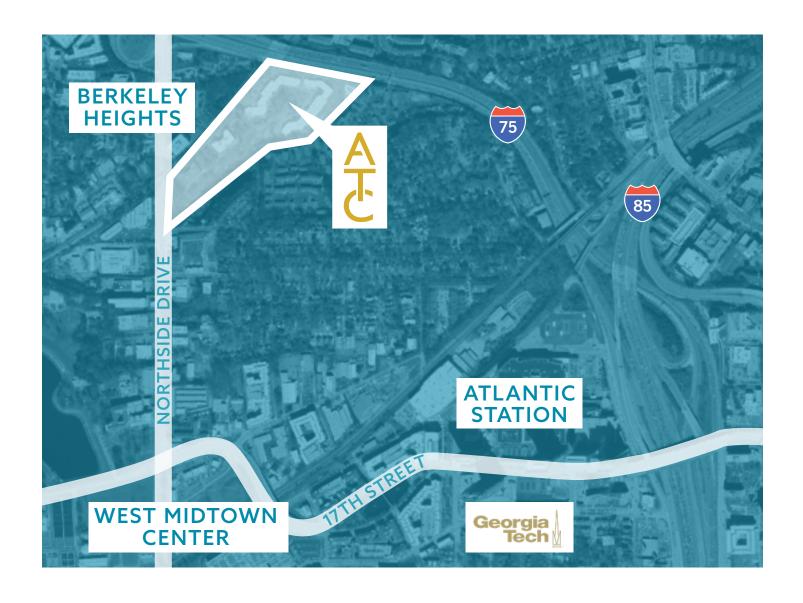

## ATLANTA TECHNOLOGY CENTER

1575 Northside Drive, NW Atlanta, GA 30318

# **PROPERTY HIGHLIGHTS**

- A unique intown location for loft, flex, and office product
- Fantastic interstate access to I-85, GA 400, and I-75
- Convenient to Buckhead, Midtown, and Downtown
- · Easy drive up access

- Abundant amenities at Berkeley Heights, West Midtown Center and Atlantic Station
- Free parking at a ratio of 3.57 4.0 / 1,000 RSF
- MARTA

ATLANTATECHNOLOGYCENTER.COM
AN INVESTMENT OF THE GEORGIA TECH FOUNDATION